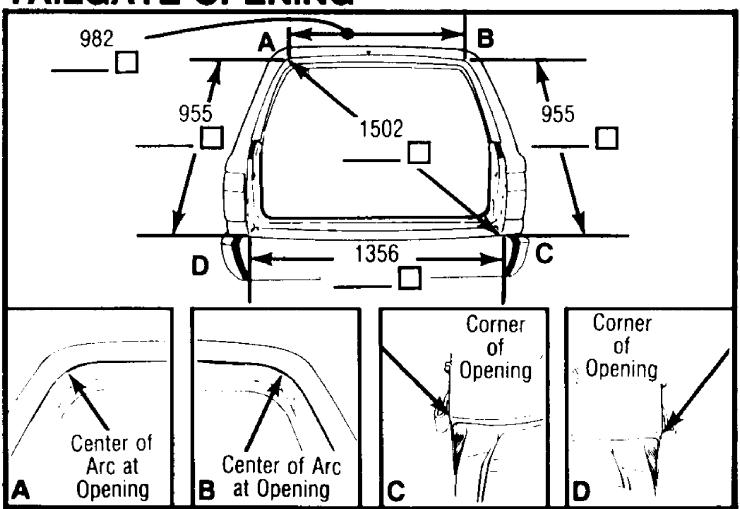

# FRONT WINDSHIELD

93C05763

Fig. 6: Tailgate Opening (p. 6)

1995 Toyota 4Runner

For

Copyright © 1998 Mitchell International Thursday, October 07, 1999 11:29AM

# **TAILGATE OPENING**

93B05767