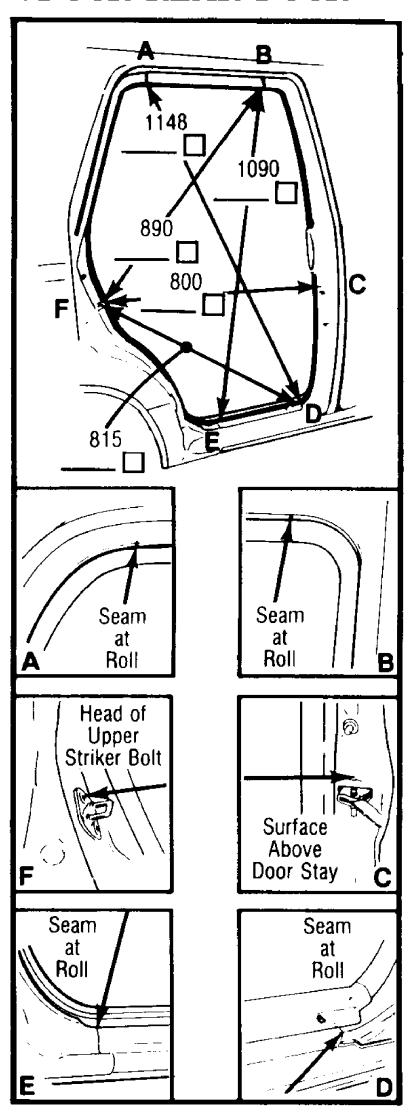

#### Fig. 8: 4-Door Front Door (p. 8)

1995 Toyota 4Runner

For

Copyright © 1998 Mitchell International Thursday, October 07, 1999 11:29AM

# **4-DOOR FRONT DOOR** 1195 1070 860 955 1365 Seam Seam at at Roll Roll B Surface Head of **Above** Upper Striker Bolt Door Stay Corner Corner of of Seam Seam