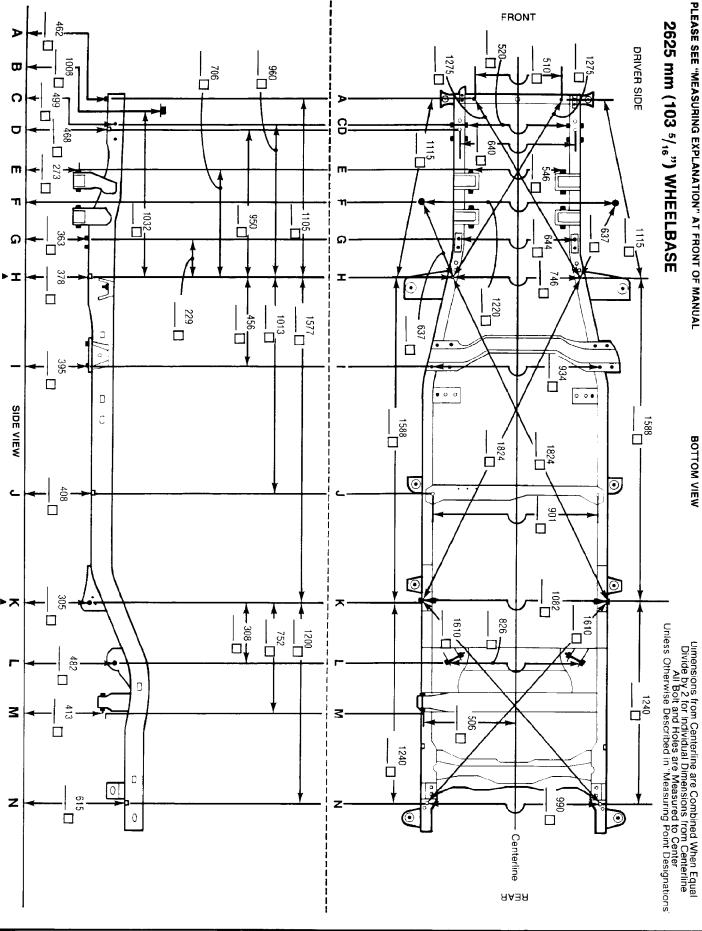

Fig. 1: Complete Underbody Frame (Print for Best Results)

1995 Toyota 4Runner

For

Copyright © 1998 Mitchell International Thursday, October 07, 1999 11:29AM

| ı                                    |                                    |                                                                                                                                                                |                                               |                                                                                                                 |  |  |
|--------------------------------------|------------------------------------|----------------------------------------------------------------------------------------------------------------------------------------------------------------|-----------------------------------------------|-----------------------------------------------------------------------------------------------------------------|--|--|
| Stabilizer Link-to-Mount Bracket Nut | 83 (113)<br>101 (137)<br>148 (201) | Upper Ball Joint-to-Knuckle Nut 105 (142) Upper Control Arm Pivot Shaft- to-Frame Bolts 131 (178) Upper Control Arm Pivot Shaft- to-Control Arm Nuts 166 (226) | Pivot Bushing ower Control Arm I Arm-to-Upper | Application Ft. Lbs. (N.m) Front Suspension Axle Hub Bearing Lock Nut 35 (47) Caliper-to-Knuckle Bolts 90 (123) |  |  |
| 93G05760                             |                                    |                                                                                                                                                                |                                               |                                                                                                                 |  |  |

| <b>&gt;</b>   | 0     | •     | P.S.          | D.S.        |
|---------------|-------|-------|---------------|-------------|
| - 1           | 1     |       | 1             | 1           |
| DATUM LINE CC | HOLES | BOLTS | PASSENGER SIL | DRIVER SIDE |

DNTROL POINT

Head of Bolt - Trailing Arm Pivot Head of Bolt - Tracking Arm Mount P.S. Tip of Threaded Bolt - Panhard

Hod

Center of 14 mm (9/16") Round Hole

Head of Bolt - Sway Bar Mount Center of 14 mm (%, a") Round Hole Head of Bolt - Transmission Crossmember Center of 11 mm (7, a") Round Hole

≖ ດ

Loaded)

MEASURING POINT DESIGNATIONS

**™™⊡О™**➤

Head of Bolt - Crossmember
 Head of Bolt - Front Fender
 Tip of Threaded Bolt - Steering Gear Mount
 Center of 14 mm (\*),\*\*\*) Round Hole
 Tip of Threaded Bolt - Control Arm Mount
 Center of Lower Ball Joint - (Suspension